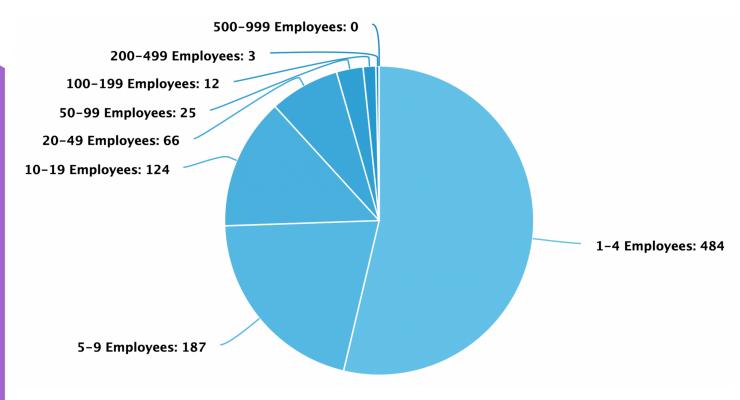

## **Business Sizes**

58% of businesses employ from 1 to 4 employees.

This business sizes chart shows the distribution of businesses according to the number of employees they employ.

Huntsville's economy is mainly service-based due to the inflow of visitors during the summer months and the number of seasonal inhabitants.