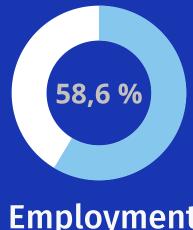

## Local Businesses in Huntsville, ON

10,265

Total Labour Force

**Employment Rate** 

Overall, the employment rate in Huntsville, ON is declining at a rate of 0.24% per year over the past 15 years.

Further decrease in employment rates signals a negative economic condition in the community with job seekers not finding employment.